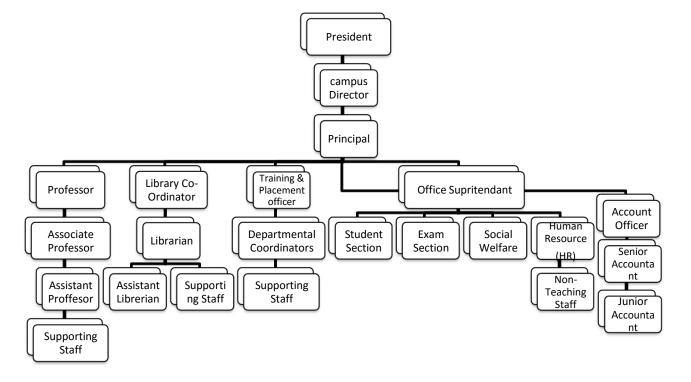

|
| 03    | Prof. Abhishek K. Taware       |                           |                        | Member                          |
| 04    | Prof. Satish L. Yedage         |                           |                        | Member                          |
| 05    | Prof. Gopal B. Patil           |                           |                        | Member                          |
| 07    | Mr. Nilesh V. Bhoite           |                           |                        | Member                          |
| 01    | Prof                           | f. Sandip C Sahane        |                        | Nodal Officer                   |
|       |                                |                           |                        | 1                               |



#### 10.14 Courses offered:-

|                        | Under         | Graduate FE / SE / TE / BE | / M.E. Stu        | udents Details         | s Academic Y         | ear 2022             | - 23     |  |
|------------------------|---------------|----------------------------|-------------------|------------------------|----------------------|----------------------|----------|--|
| S.R.                   |               | Name of Course             | Sanctioned Intake |                        |                      |                      |          |  |
| J.K.                   |               | Nume of course             | 1st Year          | r 2 <sup>nd</sup> Year | 3 <sup>rd</sup> Year | 4 <sup>th</sup> Year | Total    |  |
| 1                      | Civil         | Engineering